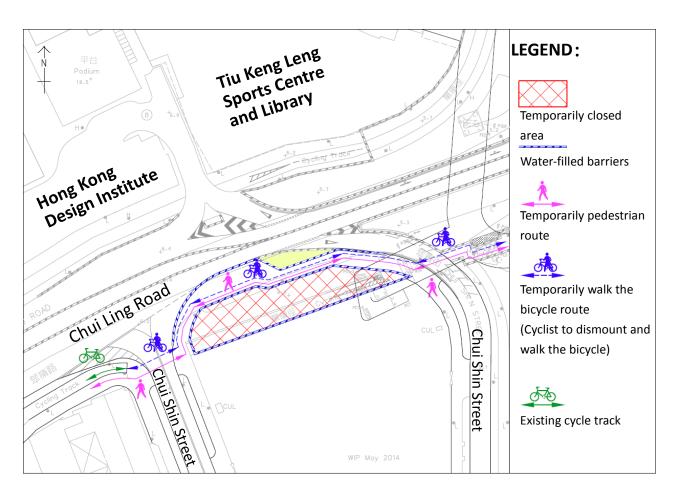

## Tseung Kwan O – Lam Tin Tunnel – Road P2/D4 and Associated Works Construction of Southern Footbridge – Temporary Closure of Footpath and Cycle Track at Chui Ling Road

To facilitate the construction of Southern Footbridge, about 60m long footpath and cycle track of Chui Ling Road is temporarily closed from mid-March 2019. For the pedestrians and cyclists, please use the diverted route (cyclists should dismount and walk their bicycles along the route). Directional signs are provided to guide pedestrians and cyclists.